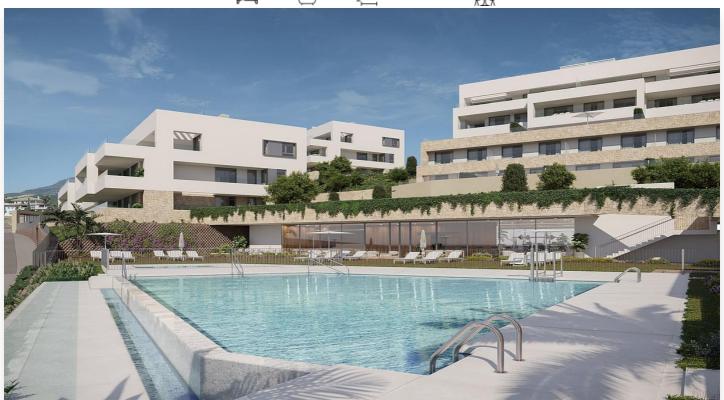

Enjoy relaxation and fitness in the communal garden, where you will find several swimming pools to relax and enjoy the sunny climate. In addition, the complex offers a gym where you can burn off your energy and promote your well-being.

## Features:

Gym Fitted Kitchen Underfloor heating Communal pool Open kitchen Videophone

Distance:

Airport: 70 km Shop: 1 km **Golf:** 1 km **Sea:** 350 m Communal Garden Parking Electric Shutters

Restaurant: 380 m