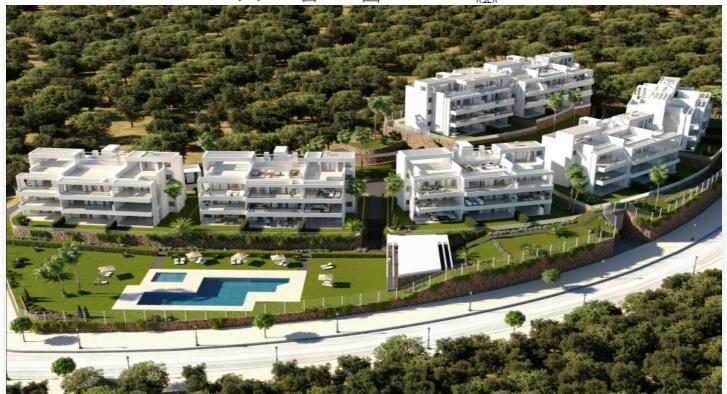

## Costa del Sol, Estepona

These enchanting apartments offer the best of both worlds: the serene beauty of the sea and the exciting challenge of the golf course. With 3 to 4 bedrooms and 2 luxurious bathrooms, there is plenty of space for families and friends to enjoy this beautiful retreat.

Elevator convenience makes these apartments accessible to all ages, and the communal facilities, including a gym and beautiful swimming pool, make this place a true oasis.

These homes strike the perfect balance between the soothing blue of the sea and the challenging green of the golf course. An idyllic lifestyle awaits you - discover it today!

Apartments for sale. Located near the sea and several golf courses. Choice of ground floor apartments with private garden, apartments with terrace and penthouses with solarium.

3 - 4 bedrooms, 2 bathrooms, fully equipped open kitchen, utility room, air conditioning, central heating, alarm, elevator, spacious terrace, private garden, communal garden, fitness and communal swimming pool.

## Features:

Close to the sea Large terrace(s) Air conditioning Lift Communal pool Fitted Kitchen Central Heating

Distance: Airport: 70 km

**Shop:** 650 m

**Golf:** 1 km **Sea:** 860 m Communal Garden High degree finish Alarmsystem