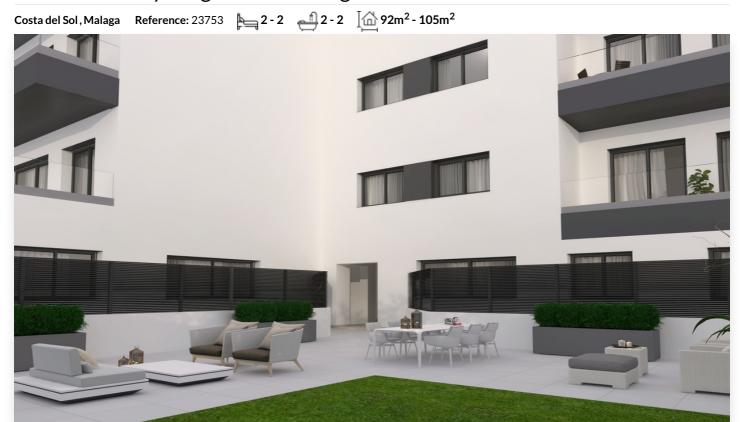

## Costa del Sol, Malaga

Discover this brand new construction project consisting of 35 homes with 1 and 2 bedrooms, spread over 2 blocks with seven floors, featuring a spacious courtyard, a roof terrace with swimming pool and a lounge area. These apartments offer breathtaking views of the beautiful city of Malaga. Each of these homes has been designed with a modern style, optimal layouts and high-quality finishes to ensure maximum space, functionality and natural light in every room. And the icing on the cake, all homes come with their own garage and storage space, included in the price.