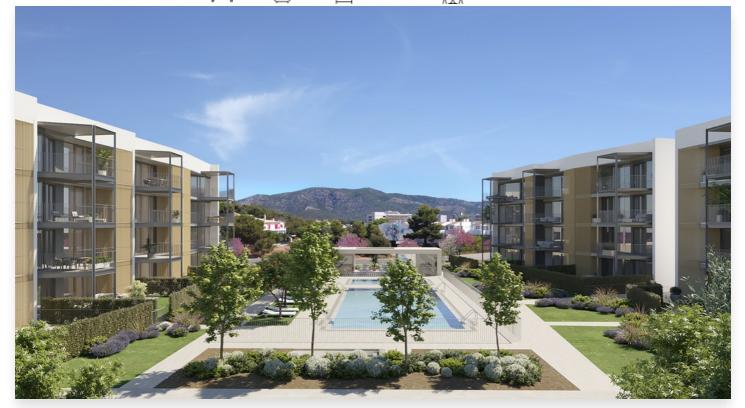

## Mallorca, Calvia

Discover this beautiful new-build residence, located a short distance from a popular beach in the southwest of Mallorca.

All the amenities you need, such as bars, restaurants, supermarkets and various shops, are also in the immediate vicinity. New owners will have access to a beautifully landscaped garden with swimming pool, children's pool, communal gym and bicycle shed. With attention to high-quality construction and finishing materials, flats with 1, 2 or 3 bedrooms are built here, equipped with spacious terraces, underground parking spaces and storage spaces.

Air conditioning hot/cold, fully equipped kitchen, sound insulation, air-water heat pump for hot water, fitted wardrobes, double glazing, tiled floors, underground parking space (provision for electric vehicle charging station), storage room, laundry room, gym, bicycle shed, swimming pool (adults), swimming pool (children), communal garden, communal terraces.