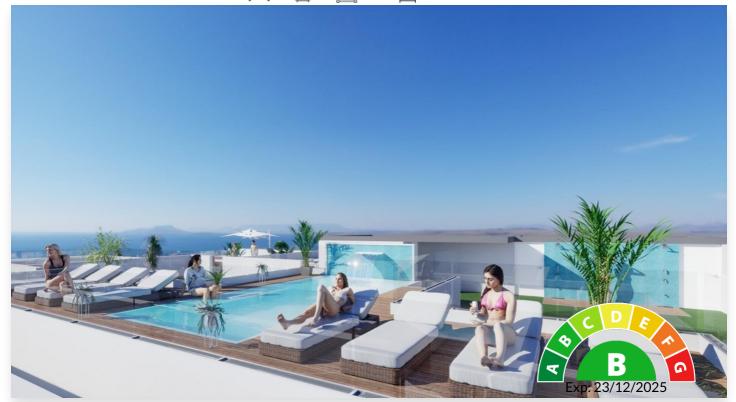

2 - 3 bedrooms, 2 bathrooms, equipped open kitchen, terrace and communal solarium with swimming pool.