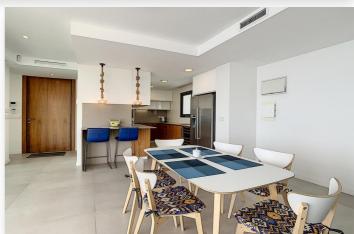

On the top floor you are welcomed by a spacious living-dining room, complete with contemporary decor and an open kitchen with all necessary appliances. Large glass doors lead directly to the modern swimming pool, where you can enjoy relaxing moments and refreshing dives.