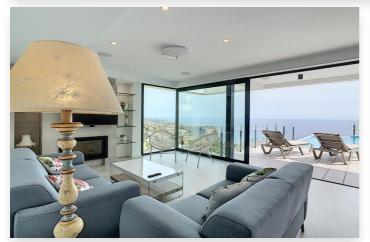

On the top floor you are welcomed by a spacious living-dining room, complete with contemporary decor and an open kitchen with all necessary appliances. Large glass doors lead directly to the modern swimming pool, where you can enjoy relaxing moments and refreshing dives.

Outside, the exceptional view of the Mediterranean Sea becomes your daily companion on the large pool terrace. Here you will also find an outdoor dining table, ideal for al-fresco dinners and enjoying the enchanting sunset.