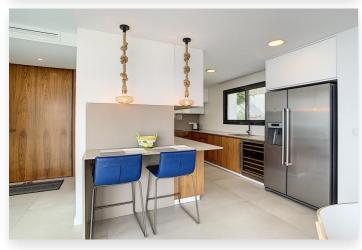

On the top floor you are welcomed by a spacious living-dining room, complete with contemporary decor and an open kitchen with all necessary appliances. Large glass doors lead directly to the modern swimming pool, where you can enjoy relaxing moments and refreshing dives.