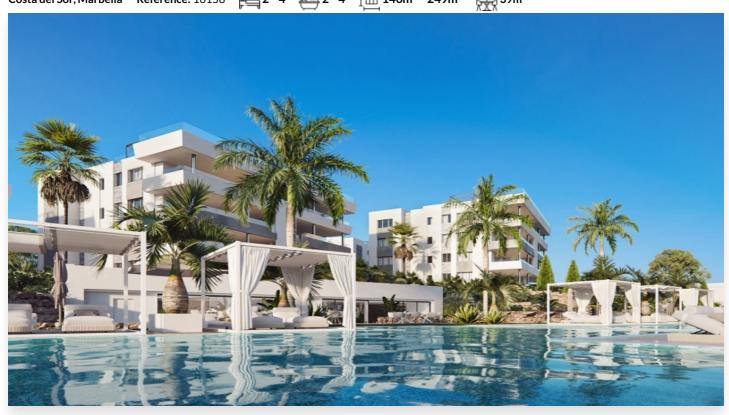

## Golf & Sea Paradise: spacious and luxurious apartments near an exclusive golf resort with all facilities and the sea

1,060,000 -1,250,000 €

Costa del Sol , Marbella Reference: 16158 2 - 4 12 - 4 146m² - 249m² 39m²

## Costa del Sol, Marbella

Spacious apartments for sale at a luxury golf resort with all facilities. Dive into a world of luxury and relaxation with our heated indoor pool, pamper yourself in the lavish spa and work out in our state-of-the-art gym.

Spacious apartments for sale.Located on a luxury golf resort with all facilities. Heated indoor swimming pool, spa and fitness

2 - 4 bedrooms, 2 - 4 bathrooms, fully equipped open kitchen, air conditioning, central heating, underfloor heating, video intercom, home automation, automatic shutters, terrace, communal swimming pools, fitness and spa.