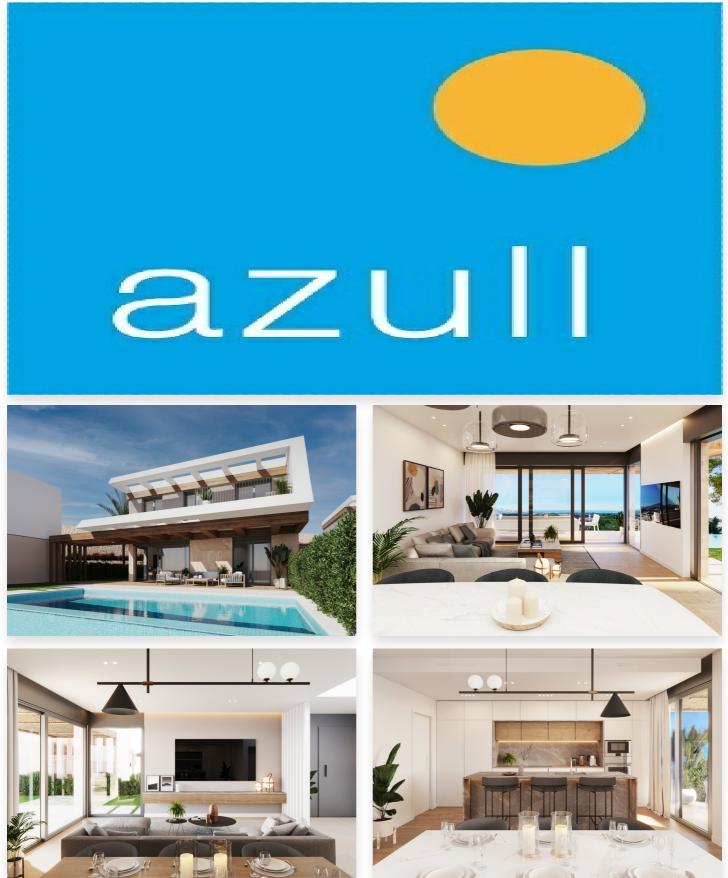

## Costa Blanca, Polop

Welcome to this new residential project in Polop, designed to offer you a place where you can experience Mediterranean life to the fullest.

Located between the sea and the mountains, these homes overlooking the bay of Altea offer a perfect combination of light, design and comfort, so you can make the most of the good weather on the Costa Blanca. What makes this project really special are the large terraces with spectacular panoramic views of both the sea and the

bay of Altea and the mountains of Alicante. You can decorate these spacious outdoor areas according to your own wishes with outdoor furniture to create the atmosphere you are looking for. Share unique moments on the terrace of your new home in Polop and enjoy a breathtaking view.

This residential complex is designed in such a way that all homes have the same orientation and all residents can enjoy panoramic sea and mountain views. In addition, the large windows provide a fluid connection between inside and outside, so that the landscape also becomes part of your home and light reaches every corner.

Choose from 2 and 3 bedroom homes, with different typologies so you can find the one that best suits your needs. With first-class amenities and qualities, in these houses for sale in Polop, everything is designed to make you live a different life, a better life.

Beautiful villas for sale. Well located villas with beautiful views. Choice of different models and choice of finish.

2 - 3 bedrooms, 2 - 3 bathrooms, 2 floors, fully equipped open kitchen, automatic shutters, air conditioning, underfloor heating, video intercom, parking, terrace, solarium and optional swimming pool and jacuzzi.