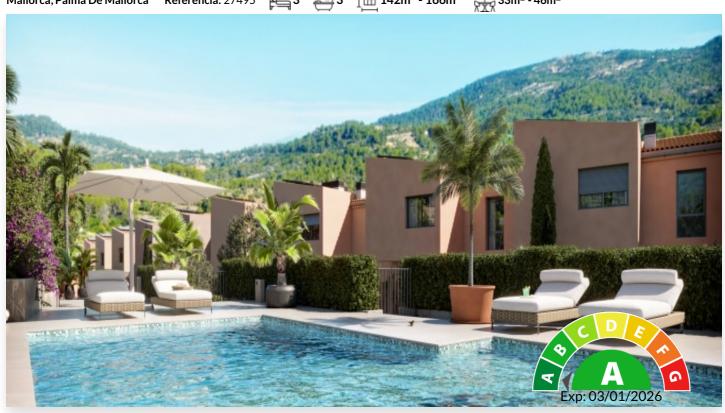

## New, authentic Mallorcan holiday homes - don't miss this 795.000 - 825.000 € opportunity!

 $\text{Mallorca, Palma De Mallorca} \quad \text{Referencia: } 27495 \quad \boxed{ } \\ & \boxed{ 3 } \quad \boxed{ \boxed{ 142} \text{m}^2 - 166 \text{m}^2 } \quad \boxed{ 33} \\ \text{m}^2 - 46 \text{m}^2 \\ \end{array}$ 

## Mallorca, Palma De Mallorca

This project comprises 13 two-storey holiday homes built in authentic Mallorcan style. Each home will feature 3 bedrooms, 2 bathrooms (1 en suite), and a guest toilet, along with a fully equipped kitchen and a spacious living/dining room that opens onto the terrace.

The homes will have large south-west facing terraces and a private garden with access to the communal pool and landscaped gardens.

Each property will have its own private parking space with individual direct access.

Spacious holiday homes for sale.

3 bedrooms, 2 bathrooms, toilet, 2 floors, fully equipped open kitchen, air conditioning, underfloor heating, parking, private garden, terrace, and communal garden with pool.

## Características:

Piscina comunitaria Jardín comunal Cocina equipada
Cocina abierta Estacionamiento Aire acondicionado

Calefacción radiante Jardín Terraza

Distancia:

Aeropuerto: 18 km Golf: 6.6 km Restaurante: 500 m