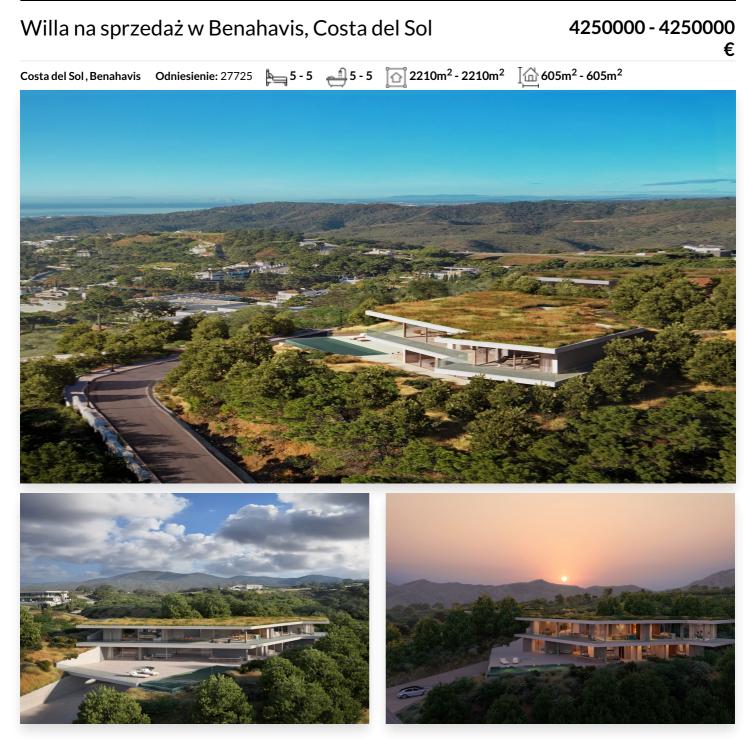

## Costa del Sol, Benahavis

Located atop the scenic Monte Mayor Valley, you will find these enchanting villas that blend seamlessly into the breathtaking natural surroundings. The elegant architecture offers privacy and tranquility, with every room and terrace offering unobstructed views of the sea and the picturesque mountain landscape.

With a southern orientation, the villa features 5 bedrooms, each with an en-suite bathroom, 2 guest toilets, extensive terraces, outdoor areas and a beautiful swimming pool. Modern innovations and a refined living concept ensure a harmonious balance between the natural environment and luxurious life.

These villas have minimal impact on the environment with green roofs, optional solar energy and drought-resistant plants. The central location within Monte Mayor offers a unique design and development concept, with an interior patio and extensive covered terraces connected by an elongated integrated swimming pool.

With a strategic and playful layout of spaces, the villa offers a sheltered and serene atmosphere. The architecture and outdoor spaces are carefully oriented towards the Mediterranean Sea, Monte Mayor Castle and the emerald valley below.