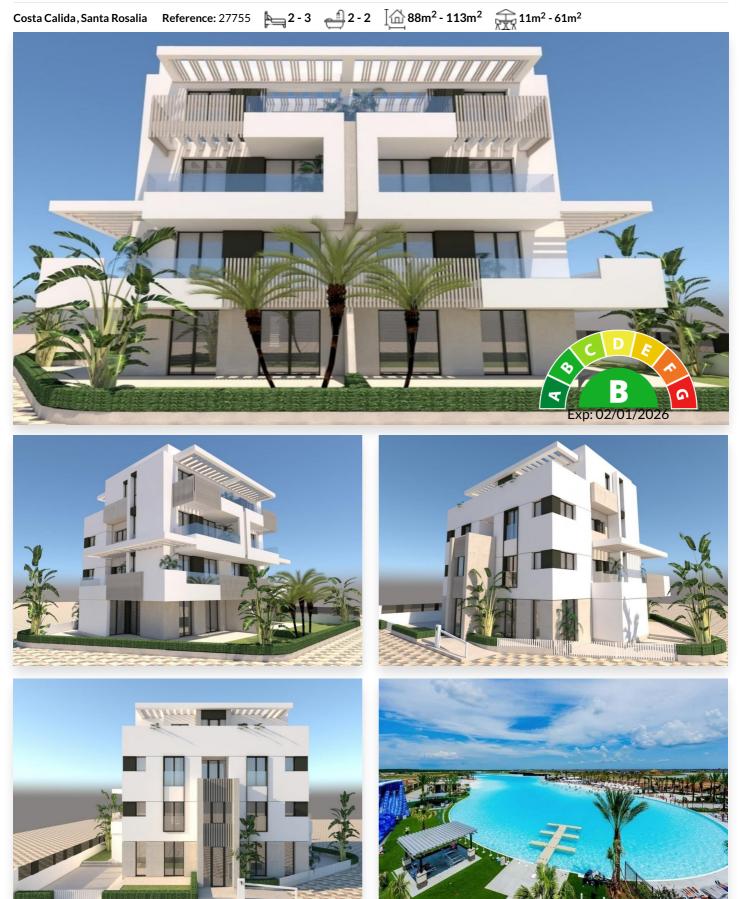

## Costa Calida, Santa Rosalia

Step into an oasis of luxury with our exclusive apartments in an enchanting lagoon resort! These unique homes are now available and offer a wealth of possibilities.

Located in an exclusive lagoon resort with first-class restaurants and a range of sports facilities, you can now choose from a variety of apartments to suit your every need.

Discover ground floor apartments with a private garden, perfect for those who want to embrace the outdoors. Or choose apartments with spacious terraces, ideal for enjoying the sunset and the serene surroundings. For those who dream of exceptional luxury, our penthouses offer a solarium with breathtaking views.

Each apartment has 2 or 3 comfortable bedrooms and 2 contemporary bathrooms. The fully equipped open kitchen invites you to culinary pleasure, and the pre-installation of air conditioning ensures that you live comfortably all year round. With your own parking space and storage room, you don't have to worry about storage space.

Don't hesitate, contact us today and discover the possibilities this exclusive oasis has to offer!

Apartments for sale. Located on an exclusive lagoon resort with restaurants and sports facilities. Choice of ground floor apartments with private garden, apartments with terrace and penthouses with solarium.

2 - 3 bedrooms, 2 bathrooms, fully equipped open kitchen, pre-installation of air conditioning, parking, storage room, terrace, communal pool.

Airport: 22 km Shop: 1.1 km Golf: 1.4 km Sea: 4 km Restaurant: 230 m