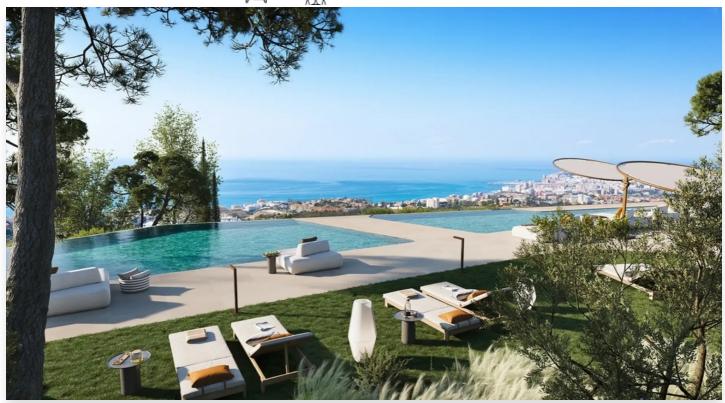

## Costa del Sol, Fuengirola

This exclusive complex includes 233 luxury homes spread over 7 residential areas, spread over a site of 26,272 m² with more than 7,000 m² of lush green areas. Located in a privileged location in the heart of the Costa del Sol, just minutes from the center of Málaga and Fuengirola.

The homes in this project, spread over 7 exclusive residential areas, promise an unparalleled living experience. The first phase will see 71 homes built, including 21 Garden Villas, 34 Deluxe Apartments and 16 Sky Villas, each carefully designed to maximize comfort and style.