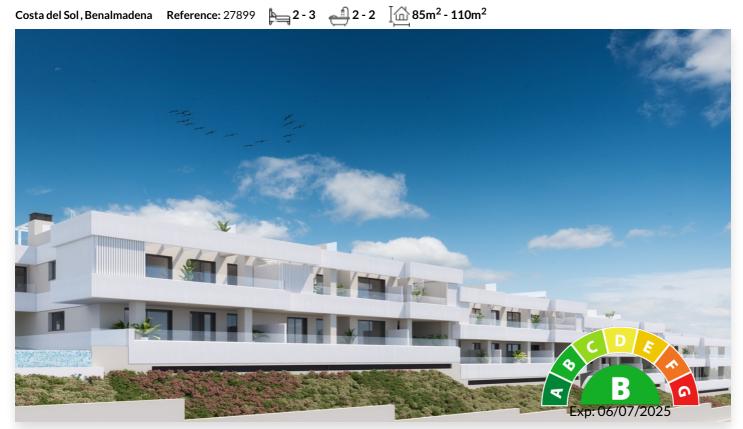

## Stylish living in Benalmádena: luxury new build on the Costa del Sol

268,200 - 339,400€

## Costa del Sol, Benalmadena

Discover this exclusive new build project in Benalmádena, Málaga, where luxury and comfort come together in a beautiful Mediterranean environment. This private urbanization consists of 70 modern homes with 2 and 3 bedrooms, including beautiful penthouses that stand out for their spacious terraces and breathtaking sea views. The architectural design focuses on light and fresh sea air, ideal for the Mediterranean climate of the Costa del Sol.

The complex offers a range of first-class facilities, including a swimming pool, a relaxing chill-out area and a gym with sauna, so you can enjoy your free time to the fullest. All homes are equipped with 2 complete bathrooms, 2 parking spaces and a storage room, and are located in a secure and gated community.