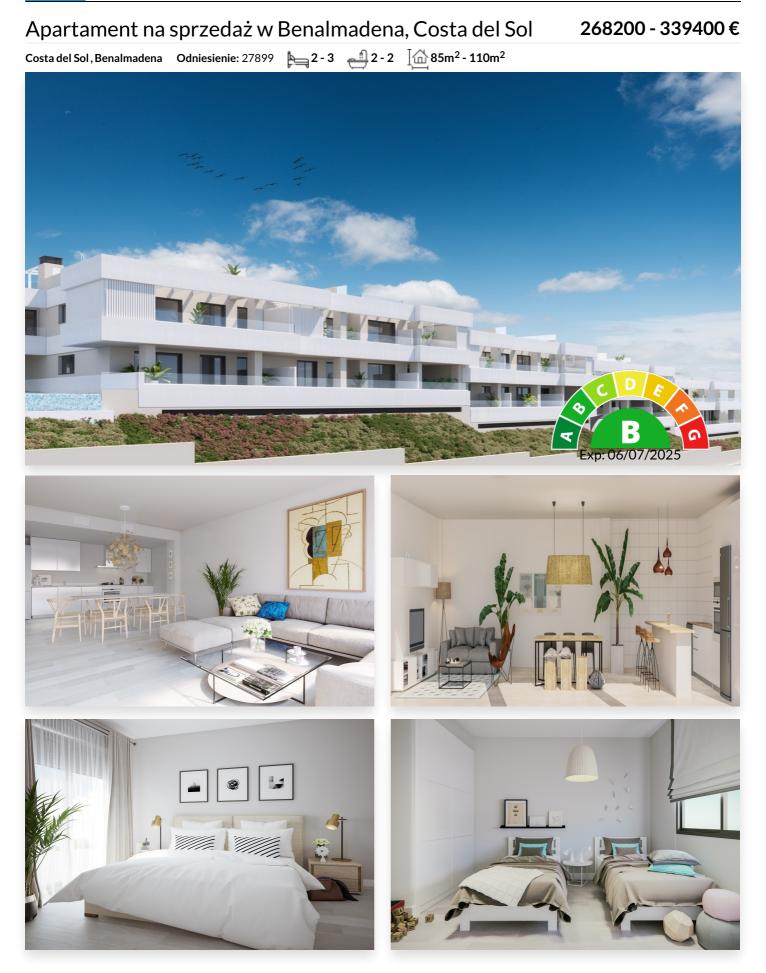

## Costa del Sol, Benalmadena

Discover this exclusive new build project in Benalmádena, Málaga, where luxury and comfort come together in a beautiful Mediterranean environment. This private urbanization consists of 70 modern homes with 2 and 3 bedrooms, including beautiful penthouses that stand out for their spacious terraces and breathtaking sea views. The architectural design focuses on light and fresh sea air, ideal for the Mediterranean climate of the Costa del Sol.

The complex offers a range of first-class facilities, including a swimming pool, a relaxing chill-out area and a gym with sauna, so you can enjoy your free time to the fullest. All homes are equipped with 2 complete bathrooms, 2 parking spaces and a storage room, and are located in a secure and gated community.

The homes combine versatility and comfort thanks to their open, efficient layout. The modern kitchens are fully equipped with top brand appliances and feature a cooking island, perfectly integrated with the living room. From the living room you have direct access to the terrace, where you can relax and enjoy the fresh sea breeze. The penthouses also offer impressive terraces with panoramic views of the Mediterranean Sea.