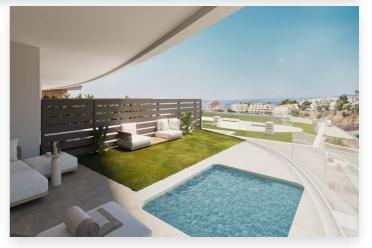

The holiday homes, built on 4 levels, have been carefully designed to offer maximum privacy and panoramic views, perfectly combining nature and elegance. These spacious 3-bedroom homes feature private gardens and the option of a private swimming pool. Modern amenities, such as air conditioning via an aerothermic system controlled via a mobile app, and underfloor heating in the bathrooms, make life here exceptionally comfortable. In addition, two parking spaces and a storage room are included.

3 bedrooms, 2 bathrooms, 2 floors, fully equipped open kitchen, air conditioning, underfloor heating, parking, storage, terrace, garden and communal pool

 Airport: 16 km
 O

 Shop: 1 km
 S

**Golf:** 4 km **Sea:** 400 m Restaurant: 400 m