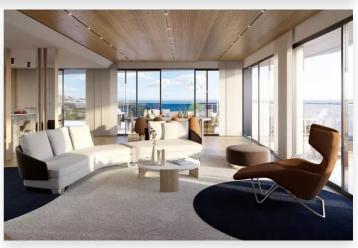

This luxury residential complex comprises 157 stylish homes, divided into 4 blocks with a choice of 2 and 3 bedroom apartments. The first two blocks, facing east, consist of 78 homes arranged to maximise the views. The other two blocks are south-facing, meaning residents enjoy beautiful sunshine and views.

The design of the project has been carried out with attention to detail, from the main entrance to the smallest room in the homes. This creates an exclusive feel that makes this project a special place to live. A key feature is the abundance of facilities, which are accessible via green walkways throughout the complex. An entire floor in the first block is dedicated to communal facilities. Here you will find a co-working space, pilates studio, gym, sauna, Turkish bath, massage rooms, a heated swimming pool, a multi-purpose room, bar with outdoor terrace and a covered relaxation area by the main pool, which with a water surface of 110m² is a true oasis. On a lower level of the solarium, residents can relax in the sun.