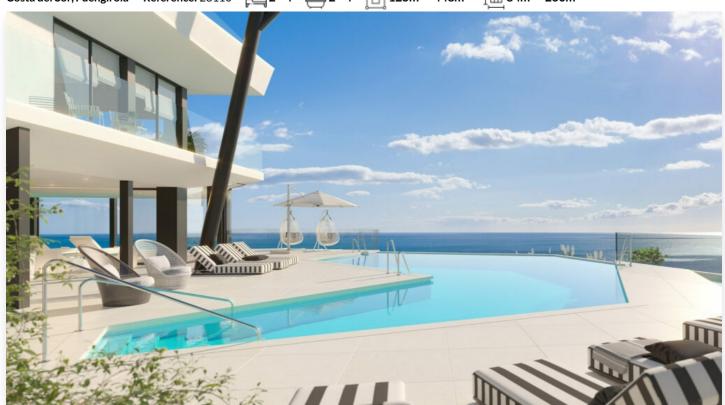

## Costa del Sol, Fuengirola

Welcome to a unique new development in the prestigious Reserva del Higuerón, ideally located between the popular cities of Málaga and Marbella on the Costa del Sol. With excellent accessibility and only a 10-minute drive from Málaga International Airport, this development offers an exceptional combination of tranquillity, luxury and urban proximity.

The design of the project has been carried out with attention to detail, from the main entrance to the smallest room in the homes. This creates an exclusive feel that makes this project a special place to live. A key feature is the abundance of facilities, which are accessible via green walkways throughout the complex. An entire floor in the first block is dedicated to communal facilities. Here you will find a co-working space, pilates studio, gym, sauna, Turkish bath, massage rooms, a heated swimming pool, a multi-purpose room, bar with outdoor terrace and a covered relaxation area by the main pool, which with a water surface of 110m² is a true oasis. On a lower level of the solarium, residents can relax in the sun.