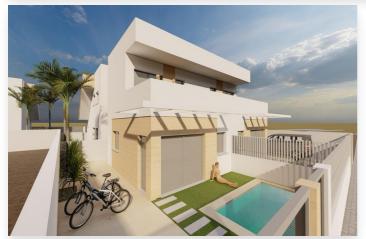

Each property has its own access via a private plot with an individual parking space. The apartments offer a total surface area of 60.13 m<sup>2</sup> (51 m<sup>2</sup> usable), plus a terrace of 37.30 m<sup>2</sup>. The layout consists of a spacious living room with open kitchen, two bedrooms with fitted wardrobes, and two fully equipped bathrooms.

2 bedrooms, 2 bathrooms, fitted open kitchen, pre-installation of air conditioning, parking, terrace and communal pool.

Aeropuerto: 28 km Golf: 13.5 km Restaurante: 330 m

Tienda: 1 km Mar: 150 m