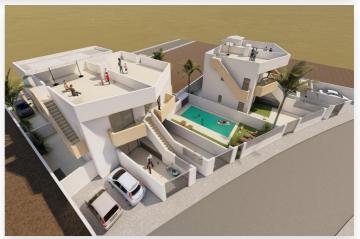

Each property has its own access via a private plot with an individual parking space. The apartments offer a total surface area of 60.13 m<sup>2</sup> (51 m<sup>2</sup> usable), plus a terrace of 37.30 m<sup>2</sup>. The layout consists of a spacious living room with open kitchen, two bedrooms with fitted wardrobes, and two fully equipped bathrooms.

In addition, the complex has a communal swimming pool, ideal for relaxing and enjoying the Mediterranean climate. With excellent finishes and beautiful sea views, this project is the ideal place for a luxury holiday home or permanent residence on the coast.