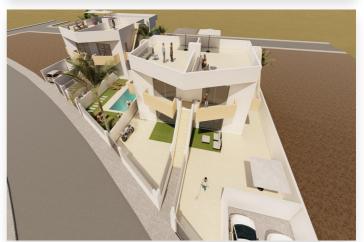

## Costa Calida, Puerto de Mazarron

Beautiful new build apartments, located in an exclusive residential complex, with breathtaking sea views. Situated in the popular area of Mar de Plata, in Puerto de Mazarrón (Murcia), just 150 meters from the beaches of El Alamillo and Playa Negra.

Each property has its own access via a private plot with an individual parking space. The apartments offer a total surface area of 60.13 m<sup>2</sup> (51 m<sup>2</sup> usable), plus a terrace of 37.30 m<sup>2</sup>. The layout consists of a spacious living room with open kitchen, two bedrooms with fitted wardrobes, and two fully equipped bathrooms.

In addition, the complex has a communal swimming pool, ideal for relaxing and enjoying the Mediterranean climate. With excellent finishes and beautiful sea views, this project is the ideal place for a luxury holiday home or permanent residence on the coast.