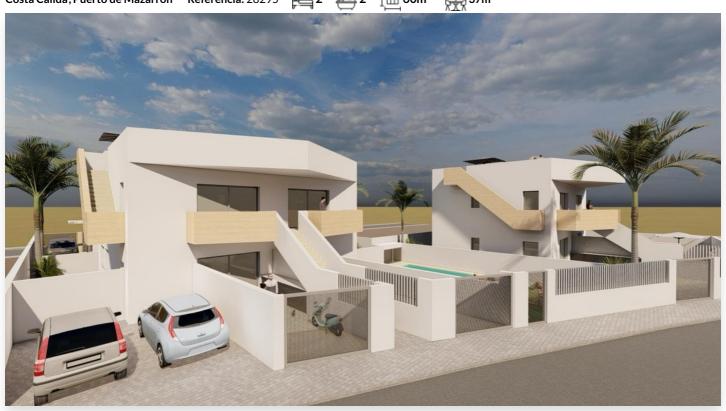

## Costa Calida, Puerto de Mazarron

Beautiful new build apartments, located in an exclusive residential complex, with breathtaking sea views. Situated in the popular area of Mar de Plata, in Puerto de Mazarrón (Murcia), just 150 meters from the beaches of El Alamillo and Playa Negra.

Each property has its own access via a private plot with an individual parking space. The apartments offer a total surface area of 60.13 m<sup>2</sup> (51 m<sup>2</sup> usable), plus a terrace of 37.30 m<sup>2</sup>. The layout consists of a spacious living room with open kitchen, two bedrooms with fitted wardrobes, and two fully equipped bathrooms.

In addition, the complex has a communal swimming pool, ideal for relaxing and enjoying the Mediterranean climate. With excellent finishes and beautiful sea views, this project is the ideal place for a luxury holiday home or permanent residence on the coast.