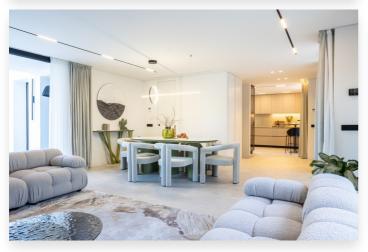

This east-facing property offers breathtaking views of La Concha Mountain, the iconic symbol of the region. Designed and equipped with care and attention to detail, the villa offers everything you could wish for. It features individually controlled underfloor heating and air conditioning, dimmable light switches for a warm and personal atmosphere, custom-made furniture and a heated outdoor pool, so you can enjoy your villa all year round.

The villa is connected to a central security system for extra peace of mind. Inside you will find 5 spacious bedrooms and 4 luxury bathrooms, as well as a Finnish sauna and a gym. Outside there are 2 terraces, a lounge area with a cozy barbecue area, a heated outdoor pool and a charging point for electric cars. The villa also has a covered carport for your convenience.

5 bedrooms, 4 bathrooms, toilet, 2 floors, fully equipped open kitchen, air conditioning, underfloor heating, sauna, fitness, parking, barbecue, various terraces and private heated pool.

Airport: 49 km Golf: 700 m Restaurant: 150 m