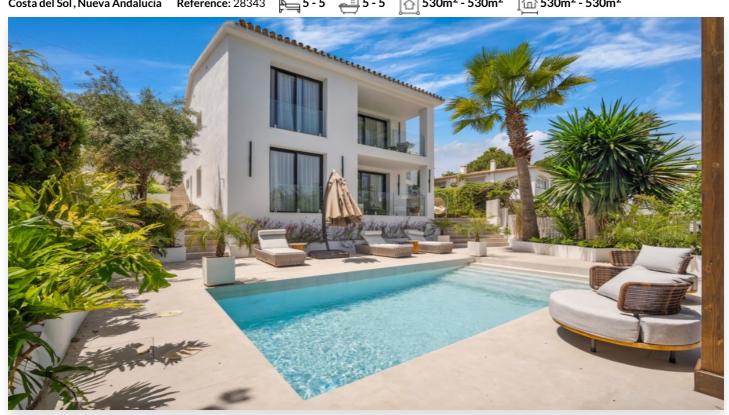

## Costa del Sol, Nueva Andalucia

Discover this luxurious and cozy villa in the heart of Nueva Andalucía, one of the most sought-after areas of Marbella. This quiet and peaceful location is perfectly connected to Puerto Banús, Marbella Old Town and famous golf clubs such as Los Naranjos, Las Brisas and Aloha.

This east-facing property offers breathtaking views of La Concha Mountain, the iconic symbol of the region. Designed and equipped with care and attention to detail, the villa offers everything you could wish for. It features individually controlled underfloor heating and air conditioning, dimmable light switches for a warm and personal atmosphere, custom-made furniture and a heated outdoor pool, so you can enjoy your villa all year round.

The villa is connected to a central security system for extra peace of mind. Inside you will find 5 spacious bedrooms and 4 luxury bathrooms, as well as a Finnish sauna and a gym. Outside there are 2 terraces, a lounge area with a cozy barbecue area, a heated outdoor pool and a charging point for electric cars. The villa also has a covered carport for your convenience.