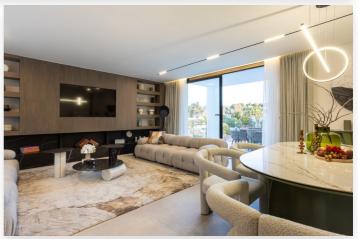

This east-facing property offers breathtaking views of La Concha Mountain, the iconic symbol of the region. Designed and equipped with care and attention to detail, the villa offers everything you could wish for. It features individually controlled underfloor heating and air conditioning, dimmable light switches for a warm and personal atmosphere, custom-made furniture and a heated outdoor pool, so you can enjoy your villa all year round.

The villa is connected to a central security system for extra peace of mind. Inside you will find 5 spacious bedrooms and 4 luxury bathrooms, as well as a Finnish sauna and a gym. Outside there are 2 terraces, a lounge area with a cozy barbecue area, a heated outdoor pool and a charging point for electric cars. The villa also has a covered carport for your convenience.