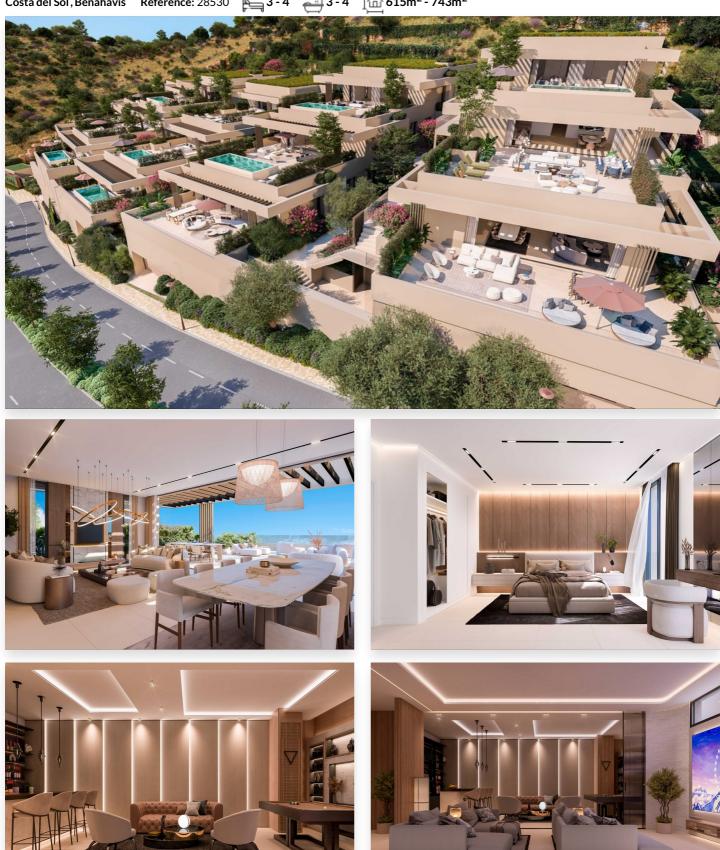

## Costa del Sol, Benahavis

Tucked away in an idyllic setting near Marbella, these Sky Villas are a groundbreaking residential concept that effortlessly combines the space and elegance of a traditional villa with the comfort, luxury and security of a high-end apartment.

Each home has been carefully designed with privacy, natural light and panoramic sea views in mind. The spacious terraces and bright interiors create a sense of freedom and tranquility, while the thoughtful design ensures that each home occupies the entire floor area – and in some cases even two floors – offering an exceptional sense of space and exclusivity.

The six small-scale buildings are strategically oriented to take full advantage of the breathtaking views of the Mediterranean Sea. Buildings 01 to 05 each contain three unique Sky Villas, while building 06 consists of two extraordinary homes. A private elevator takes you directly to your home from your own secure garage – a detail that not only contributes to comfort, but also to ultimate discretion.

The refined finish, with high-quality materials and attention to detail, takes the living level to a new standard. For those who want to go one step further, the option of adding a private pool on the terrace offers an extra dimension of luxury and relaxation.

Sky Villas stands for an exclusive lifestyle where prestige, tranquility and nature come together. This is more than living - this is living at a higher level.

Exclusive apartments for sale. Very spacious homes with perfect finishing.

3 - 4 bedrooms, 3 - 4 bathrooms, 1 - 2 floors, fully equipped open kitchen, air conditioning, elevator, garage, spacious terrace and communal pool.

Airport: 53 kmGolf:Shop: 2 kmSea:

**Golf:** 670 m **Sea:** 4.3 km Restaurant: 2.5 km