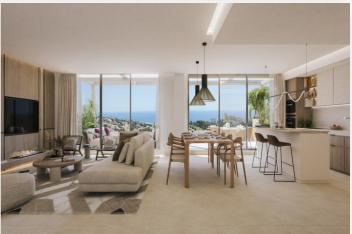

The absolute eye-catchers are the spacious duplex penthouses. An open living space with a modern kitchen seamlessly connects to a large terrace where indoors and outdoors merge. On the ground floor there are two comfortable bedrooms and two bathrooms, with an additional service terrace in some homes. The upper floor is entirely dedicated to a luxurious master suite with its own terrace – an intimate place to enjoy the views and tranquility.

The two-bedroom, two-bathroom apartments are also designed with privacy and functionality in mind. The master bedroom has an ensuite bathroom with double sinks, a separate toilet and a stylish walk-in shower. Thanks to the clever layout and large windows, you can enjoy natural light and beautiful views in every room.