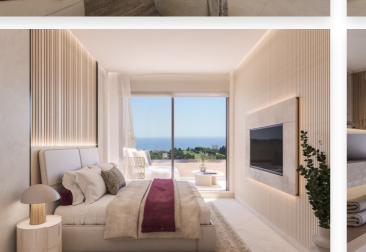

The absolute eye-catchers are the spacious duplex penthouses. An open living space with a modern kitchen seamlessly connects to a large terrace where indoors and outdoors merge. On the ground floor there are two comfortable bedrooms and two bathrooms, with an additional service terrace in some homes. The upper floor is entirely dedicated to a luxurious master suite with its own terrace – an intimate place to enjoy the views and tranquility.

The two-bedroom, two-bathroom apartments are also designed with privacy and functionality in mind. The master bedroom has an ensuite bathroom with double sinks, a separate toilet and a stylish walk-in shower. Thanks to the clever layout and large windows, you can enjoy natural light and beautiful views in every room.