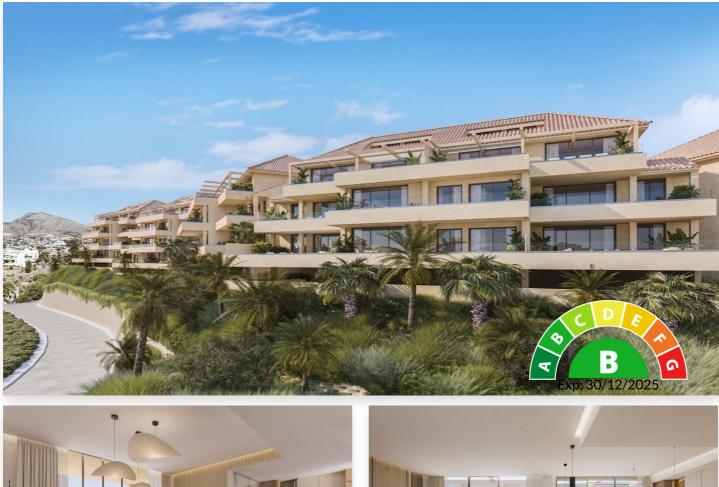

## Apartament na sprzedaż w Benalmadena, Costa del Sol 420000 - 960000 €

Costa del Sol , Benalmadena Odniesienie: 28555 🍋 2 - 3 🛁 2 - 2

## Costa del Sol, Benalmadena

This exclusive residential complex harmoniously combines contemporary comfort with traditional Andalusian elegance. This unique community is designed for those who value quality, nature and a refined lifestyle, in the middle of the sundrenched beauty of the Costa del Sol.

The residential complex offers high-quality facilities that will enrich your daily life. Think of an infinity pool with panoramic views, a relaxing chill-out pool, sunny terraces and sports facilities. In the exclusive Club House you will also find a heated indoor pool, a modern gym, co-working spaces and cozy communal areas - all focused on well-being, tranquility and inspiration.