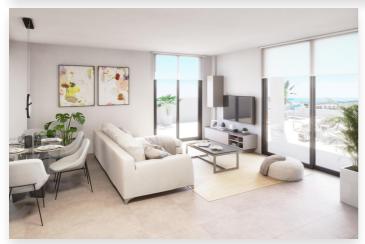

The apartments radiate light and tranquility, with high-quality finishes such as porcelain floors, stylish bathrooms and fully equipped kitchens with built-in appliances. Large windows seamlessly connect the inside and outside, and penthouses have a private solarium with summer kitchen and panoramic views.