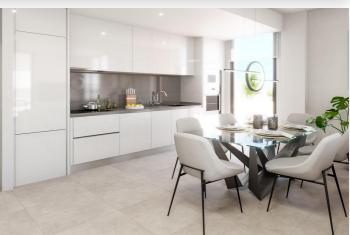

The apartments radiate light and tranquility, with high-quality finishes such as porcelain floors, stylish bathrooms and fully equipped kitchens with built-in appliances. Large windows seamlessly connect the inside and outside, and penthouses have a private solarium with summer kitchen and panoramic views.

Want to know more? Our team is ready to provide you with all the information you need.

Beautiful apartments for sale. Choice of different models and penthouses with solarium and summer kitchen.

2 - 3 bedrooms, 2 bathrooms, fully fitted open kitchen, pre-installed air conditioning, automatic shutters, parking, storage room, terrace, communal heated indoor pool and 2 outdoor pools.