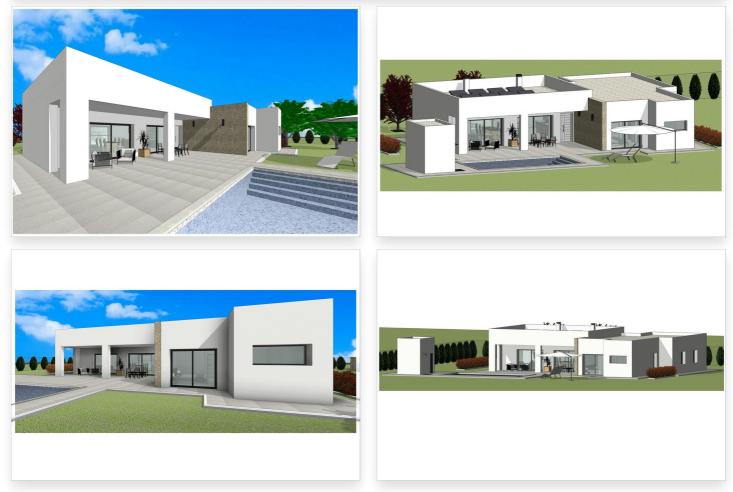

## Costa Blanca, Aspe

In the charming countryside of the province of Alicante, in the municipality of Aspe, you will find a unique new construction project that combines peace, space and freedom with modern comfort. Here, detached villas are custombuilt on spacious plots of more than 10,000 m<sup>2</sup>, of which approximately 2,500 m<sup>2</sup> is fenced for extra privacy and security. Each home is fully adaptable to your wishes, with a choice of different models with two, three or four bedrooms, one or two floors and various architectural styles.

The villas are designed with a relaxed lifestyle in mind: an open kitchen that flows into the living room, spacious bedrooms with fitted wardrobes, a veranda to enjoy the outdoors, a private swimming pool to cool off on hot days, a practical storage room and a private parking space on the property. The construction is carried out under our own management, with a delivery period of approximately twelve months after the permit has been granted, so that you are assured of quality and personal guidance throughout the entire process.