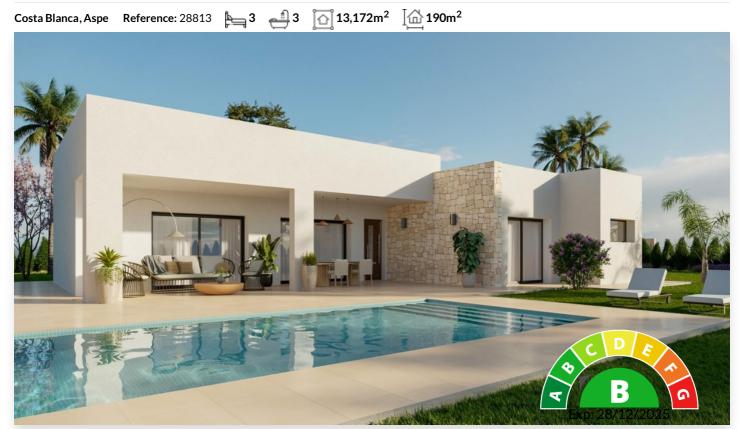

## Costa Blanca, Aspe

In the charming countryside of the province of Alicante, in the municipality of Aspe, you will find a unique new construction project that combines peace, space and freedom with modern comfort. Here, detached villas are custombuilt on spacious plots of more than 10,000 m<sup>2</sup>, of which approximately 2,500 m<sup>2</sup> is fenced for extra privacy and security. Each home is fully adaptable to your wishes, with a choice of different models with two, three or four bedrooms, one or two floors and various architectural styles.

The villas are designed with a relaxed lifestyle in mind: an open kitchen that flows into the living room, spacious bedrooms with fitted wardrobes, a veranda to enjoy the outdoors, a private swimming pool to cool off on hot days, a practical storage room and a private parking space on the property. The construction is carried out under our own management, with a delivery period of approximately twelve months after the permit has been granted, so that you are assured of quality and personal guidance throughout the entire process.

2 - 4 bedrooms, 2 - 3 bathrooms, 1 - 2 floors, fitted open kitchen, parking, storage room, spacious terraces and private swimming pool.