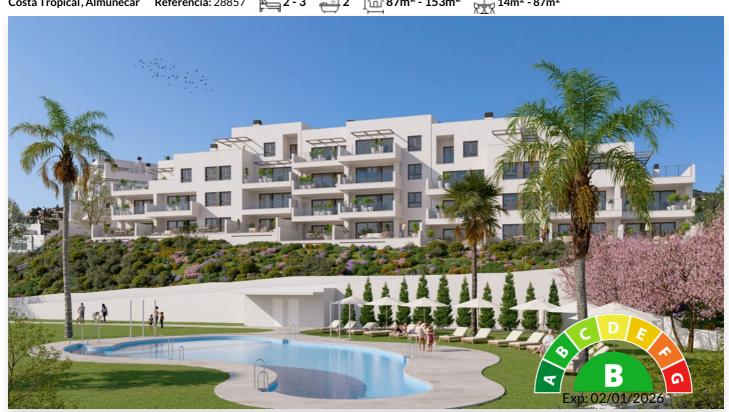

## Luxurious living by the sea: exclusive new construction just 200 metres from the beach in Almuñécar

320.000 - 553.000 €

Costa Tropical , Almuñécar Referencia: 28857  $\stackrel{}{\models}$  2 - 3  $\stackrel{}{\rightleftharpoons}$  2  $\stackrel{}{\boxed{\bowtie}}$  87m² - 153m²  $\stackrel{}{\rightleftharpoons}$  14m² - 87m²

## Costa Tropical, Almuñécar

Discover this beautiful project, the last and most exclusive part of a privileged residential project in one of the most beautiful areas of the Costa Tropical in Granada. Located in an up-and-coming area of Almuñécar, just 200 metres from the idyllic Calabajío beach and just a 7-minute drive from the charming city centre, you can enjoy peace, nature and comfort here.

2 - 3 bedrooms, 2 bathrooms, fully equipped kitchen, video intercom, air conditioning, elevator, parking, storage room, terrace and communal garden with swimming pool.

## Características:

Trastero Cerca del mar Piscina comunitaria
Jardín comunal Cocina equipada Estacionamiento

Aira condicionada Videa llamada Tarraza

Aire acondicionado Vídeo llamada Terraza

Levantar

Distancia:

Aeropuerto: 76 km Golf: 9 km Restaurante: 220 m

Tienda: 500 m Mar: 200 m