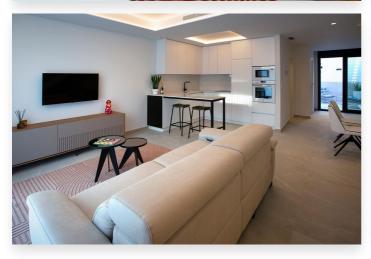

Inside, every detail has been carefully considered: an open plan living space connects the living room, dining room and kitchen via sliding doors with an attractive patio, so that indoors and outdoors flow effortlessly into each other. Also on the ground floor is a comfortable bedroom and a stylish bathroom, ideal for guests or as an extra convenience.