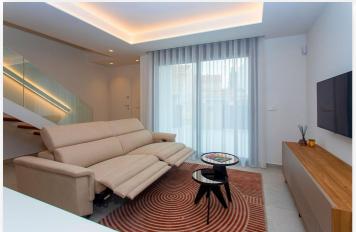

Inside, every detail has been carefully considered: an open plan living space connects the living room, dining room and kitchen via sliding doors with an attractive patio, so that indoors and outdoors flow effortlessly into each other. Also on the ground floor is a comfortable bedroom and a stylish bathroom, ideal for guests or as an extra convenience.

On the upper floor, a surprisingly bright space awaits with a reading corner and desk – a serene place to relax or work from home. Adjacent are two spacious bedrooms, one of which has a private terrace. A generous bathroom connects both rooms and completes the comfort.