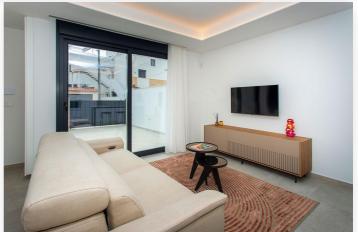

Inside, every detail has been carefully considered: an open plan living space connects the living room, dining room and kitchen via sliding doors with an attractive patio, so that indoors and outdoors flow effortlessly into each other. Also on the ground floor is a comfortable bedroom and a stylish bathroom, ideal for guests or as an extra convenience.

On the upper floor, a surprisingly bright space awaits with a reading corner and desk – a serene place to relax or work from home. Adjacent are two spacious bedrooms, one of which has a private terrace. A generous bathroom connects both rooms and completes the comfort.