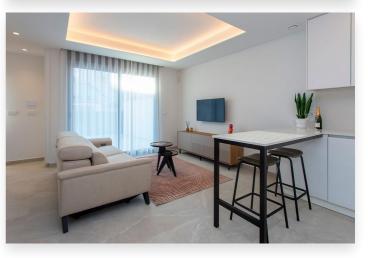

Inside, every detail has been carefully considered: an open plan living space connects the living room, dining room and kitchen via sliding doors with an attractive patio, so that indoors and outdoors flow effortlessly into each other. Also on the ground floor is a comfortable bedroom and a stylish bathroom, ideal for guests or as an extra convenience.